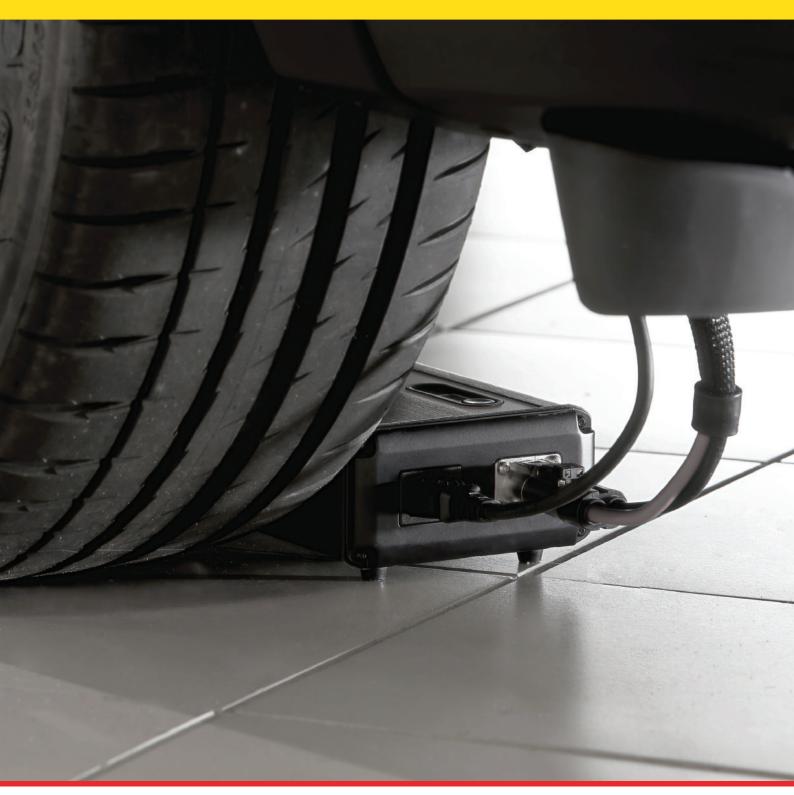

## ShowroomCharger 32A

The ShowroomCharger features the latest charging technology, has no noisy fan and is 95% efficient. It is easy to operate and ideally suited for maintenance charging – ensuring that your vehicles are ready and fully operational for the next potential Customer. The Detachable Cables and compact size make the ShowroomCharger easy to move and discreetly place under vehicles, keeping your vehicles ready for a test drive and helping you give the best possible first impression!

The Detachable Cables can easily be passed through the Engine compartment, making it possible to discreetly place the Charger under the vehicle during charging.

The ShowroomCharger is completely quiet and can easily be kept out of sight.